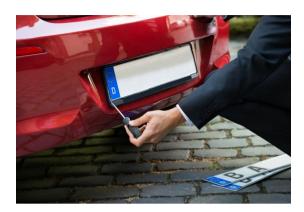

## Reflective sheeting for license plate

Super wide-angle reflective sheeting for license plate is a product which is realizing retro-reflection at wide entrance angle.

## ■ Details

This reflective sheeting has excellent reflectivity at a wider entrance angle than conventional reflective license plate, so you can recognize the license plate from 1.5 times wider angle than before. It also has excellent embossing characteristics. We also have a product of conventional (not wide-angle) reflective sheeting.

■ Application license plate

■ Product size up to request

■ Color

Please note that accurate display may not be possible depending on the environment, and that it may not be possible to print some items or colors.